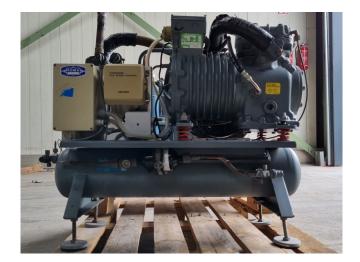

## Used DWM DLSGE-401-EWL Tank aggregate

Used DWM DLSGE-401-EWL semihermetic reciprocating compressor on Freon. Complete with a Friga-Bohn RCH 15 liquid receiver, ESK OS-16 oil separator, suction accumulator and a fan speed controler. The compressor has a displacement of 22,5 m³/h. \*Why choose for HOSBV? Were not only the largest used refrigeration specialist in Europe, but also, we deliver all equipment including an extensive test, warranty and industrial cleaning. \*Optional we can also perform a new paint job and arrange the logistics.