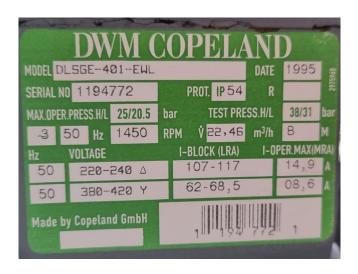

#### **Specifications**

| Brand               | DWM                |
|---------------------|--------------------|
| Туре                | DLSGE-401-EWL Tank |
|                     | aggregate          |
| Refrigerant         | Freon              |
| kW at -20ºC/+40ºC   | 7,7                |
| kW at -30°C/+40°C   | 4,5                |
| kW at -40°C/+40°C   | 2,1                |
| kW at -45°C/+40°C   | 1,2                |
| On steel base frame | ✓                  |
| Liquid receiver     | ✓                  |
| Suction accumulator | ✓                  |
| Oil separator       | ✓                  |
| m3 / h              | 22,5               |
| Sizes               | 900x420x830 mm     |
|                     | (LxWxH)            |
| Stock               | 1                  |