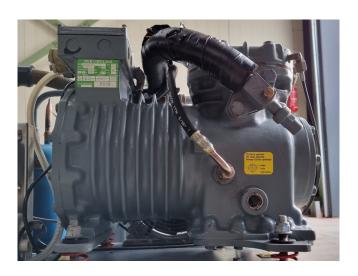

### **DWM DLSGE-401-EWL Tank aggregate**

## Used DWM DLSGE-401-EWL Tank aggregate

Used DWM DLSGE-401-EWL semihermetic reciprocating compressor on Freon. Complete with a Friga-Bohn RCH 15 liquid receiver, ESK OS-16 oil separator, suction accumulator and a fan speed controler. The compressor has a displacement of 22,5 m³/h. \*Why choose for HOSBV? Were not only the largest used refrigeration specialist in Europe, but also, we deliver all equipment including an extensive test, warranty and industrial cleaning. \*Optional we can also perform a new paint job and arrange the logistics.