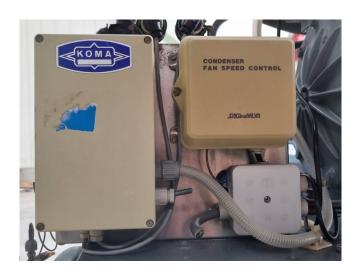

## Used DWM DLSGE-401-EWL Tank aggregate

Used DWM DLSGE-401-EWL semihermetic reciprocating compressor on Freon. Complete with a Friga-Bohn RCH 15 liquid receiver, ESK OS-16 oil separator, suction accumulator and a fan speed controler. The compressor has a displacement of 22,5 m³/h. \*Why choose for HOSBV? Were not only the largest used refrigeration specialist in Europe, but also, we deliver all equipment including an extensive test, warranty and industrial cleaning. \*Optional we can also perform a new paint job and arrange the logistics.