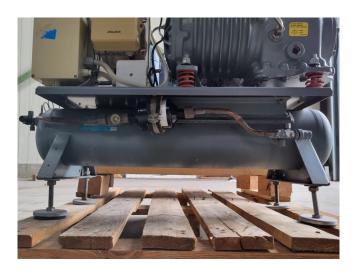

## Used DWM DLSGE-401-EWL Tank aggregate

Used DWM DLSGE-401-EWL semihermetic reciprocating compressor on Freon. Complete with a Friga-Bohn RCH 15 liquid receiver, ESK OS-16 oil separator, suction accumulator and a fan speed controler. The compressor has a displacement of 22,5 m³/h. \*Why choose for HOSBV? Were not only the largest used refrigeration specialist in Europe, but also, we deliver all equipment including an extensive test, warranty and industrial cleaning. \*Optional we can also perform a new paint job and arrange the logistics.