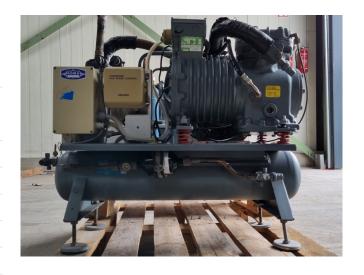

## Used DWM DLSGE-401-EWL Tank aggregate

Used DWM DLSGE-401-EWL semihermetic reciprocating compressor on Freon. Complete with a Friga-Bohn RCH 15 liquid receiver, ESK OS-16 oil separator, suction accumulator and a fan speed controler. The compressor has a displacement of 22,5 m³/h. \*Why choose for HOSBV? Were not only the largest used refrigeration specialist in Europe, but also, we deliver all equipment including an extensive test, warranty and industrial cleaning. \*Optional we can also perform a new paint job and arrange the logistics.