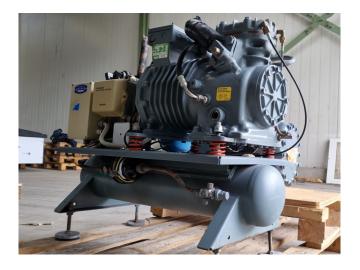

## Used DWM DLSGE-401-EWL Tank aggregate

Used DWM DLSGE-401-EWL semihermetic reciprocating compressor on Freon. Complete with a Friga-Bohn RCH 15 liquid receiver, ESK OS-16 oil separator, suction accumulator and a fan speed controler. The compressor has a displacement of 22,5 m³/h. \*Why choose for HOSBV? Were not only the largest used refrigeration specialist in Europe, but also, we deliver all equipment including an extensive test, warranty and industrial cleaning. \*Optional we can also perform a new paint job and arrange the logistics.