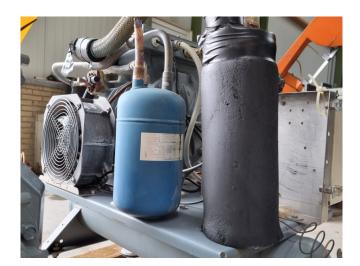

## Used DWM DLSGE-401-EWL Tank aggregate

Used DWM DLSGE-401-EWL semihermetic reciprocating compressor on Freon. Complete with a Friga-Bohn RCH 15 liquid receiver, ESK OS-16 oil separator, suction accumulator and a fan speed controler. The compressor has a displacement of 22,5 m³/h. \*Why choose for HOSBV? Were not only the largest used refrigeration specialist in Europe, but also, we deliver all equipment including an extensive test, warranty and industrial cleaning. \*Optional we can also perform a new paint job and arrange the logistics.